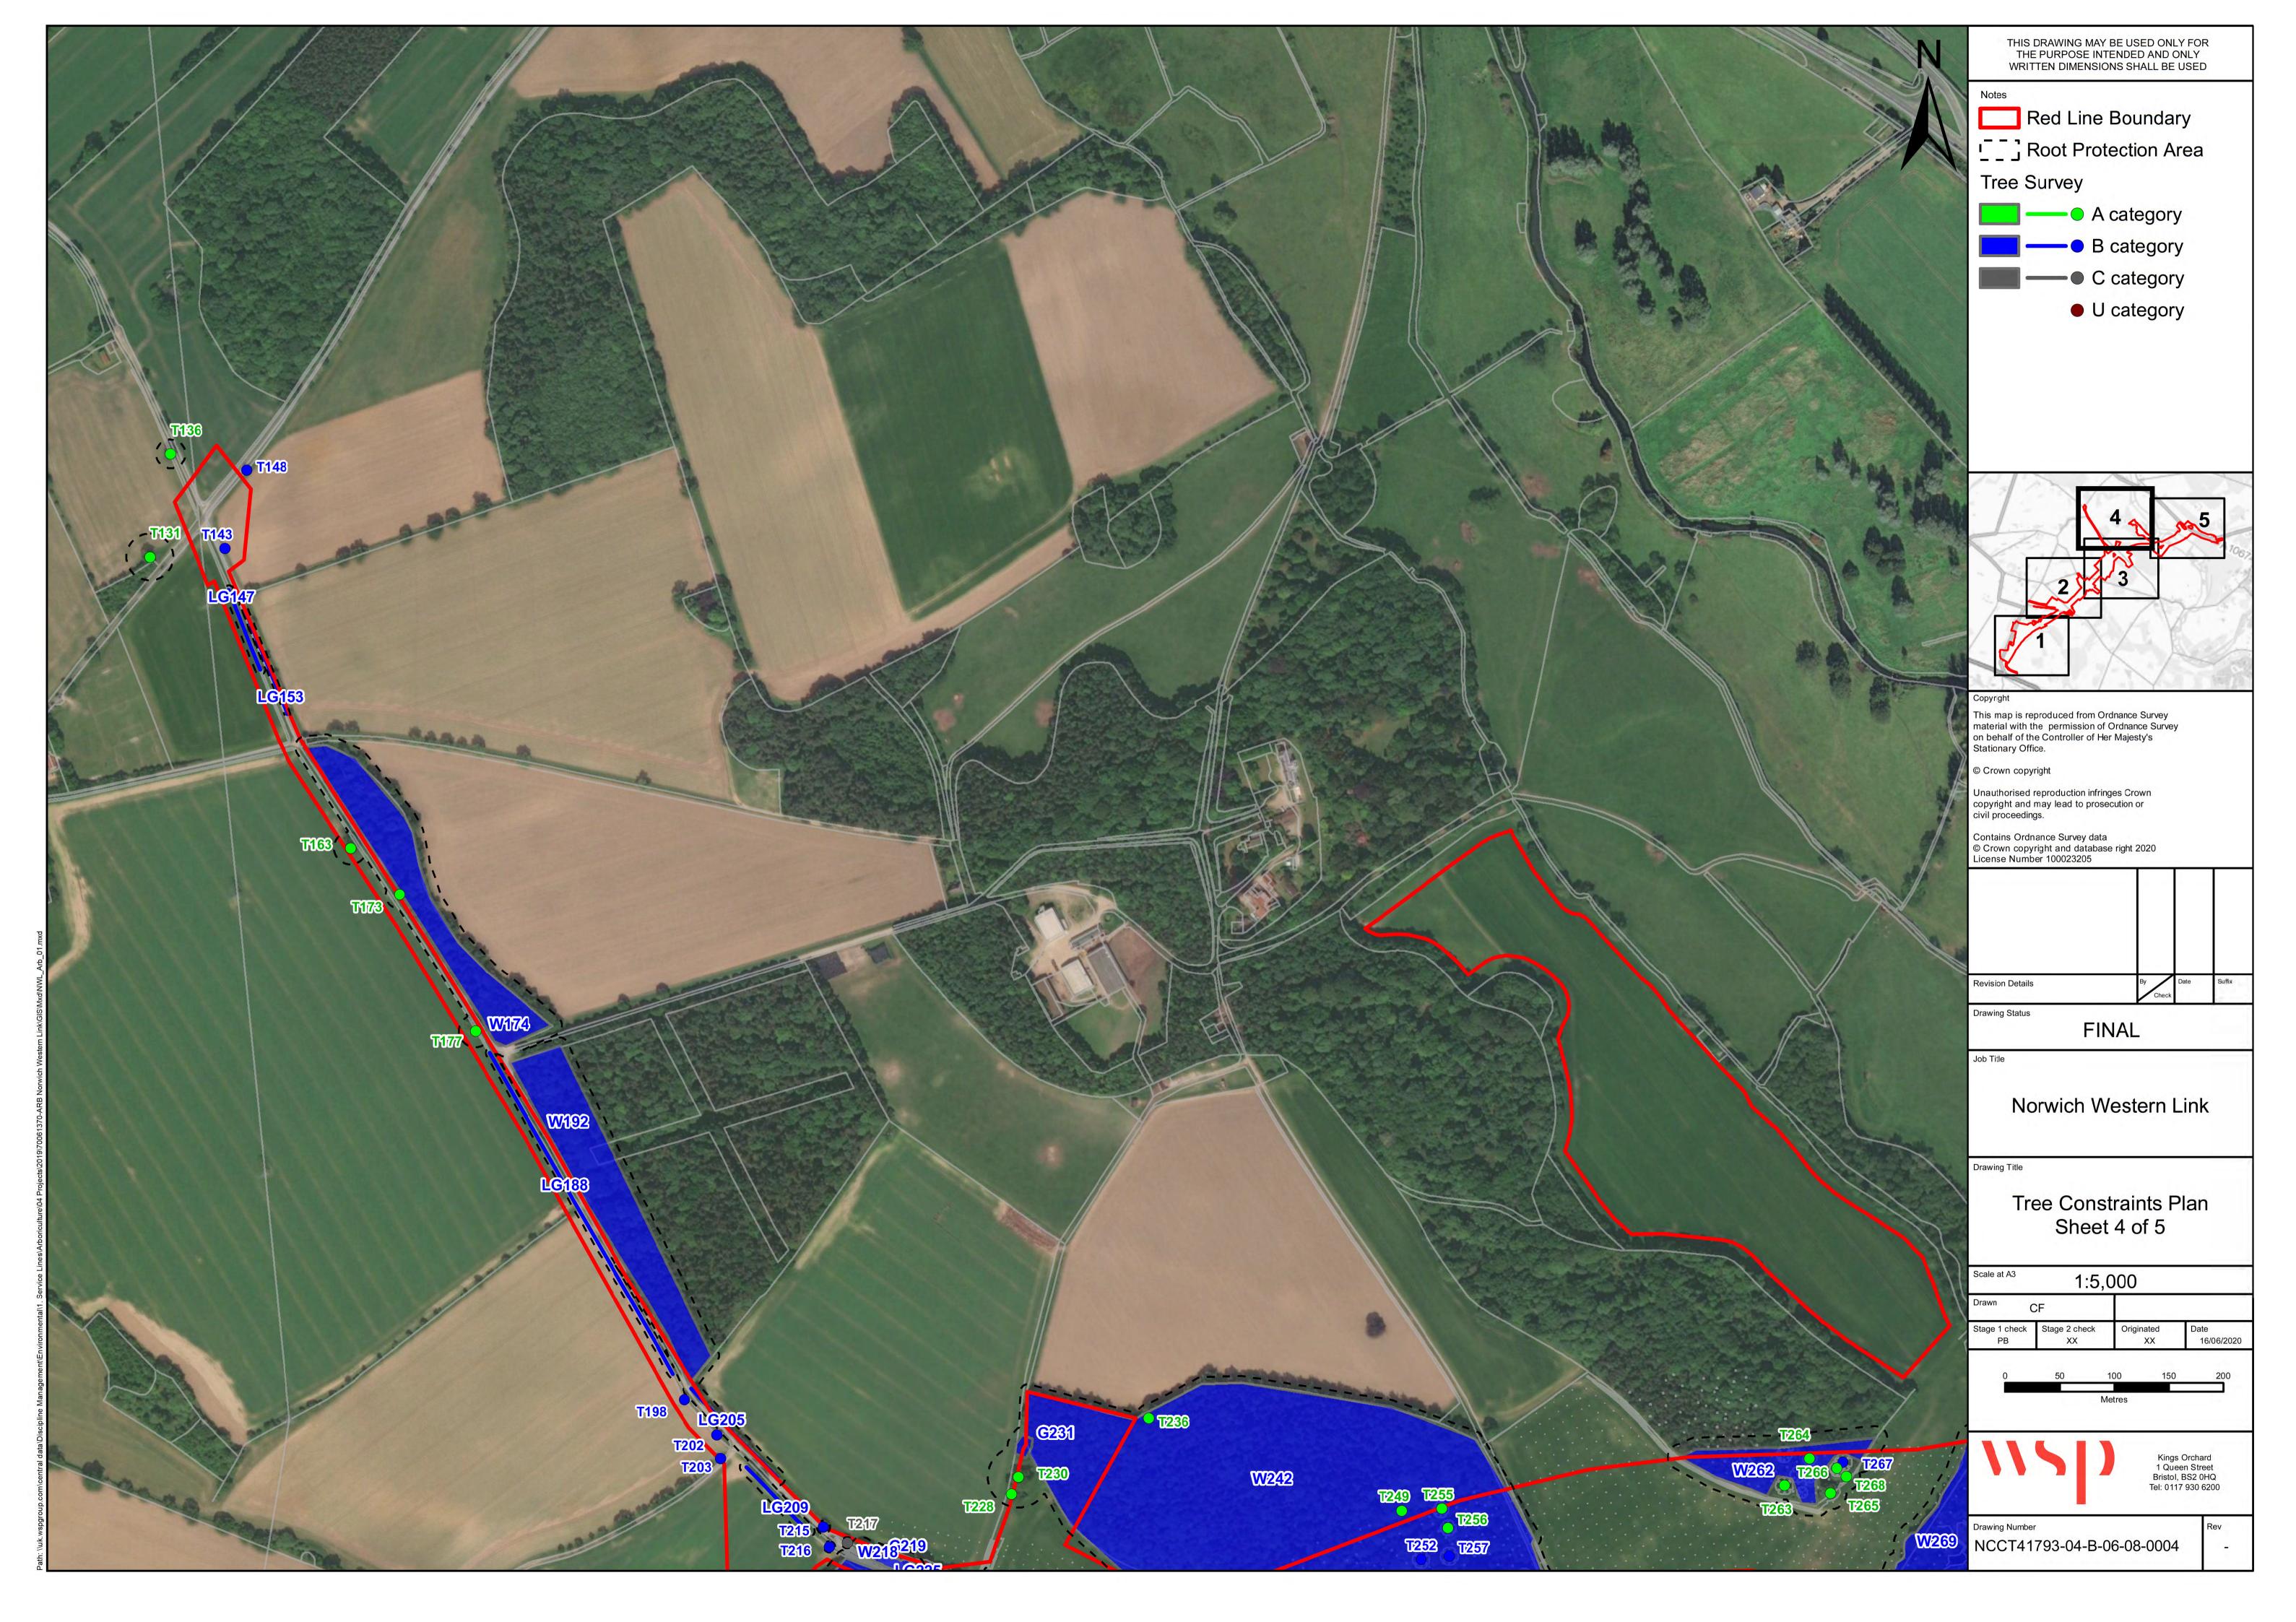

Environmental Statement Chapter 4: Reasonable Alternatives Considered Appendix 4.4:Ancient and Veteran Trees Avoidance Alignment Optioneering Report

Sub Appendix C: Alternative route to avoid identified trees

## **Norwich Western Link**

**Environmental Statement** Chapter 4: Reasonable **Alternatives Considered** Appendix 4.4: Ancient and Veteran Trees Avoidance Alignment Optioneering Report- Sub Appendix C – **Arboricultural Tree** Survey Report Extract Part 2 of 2