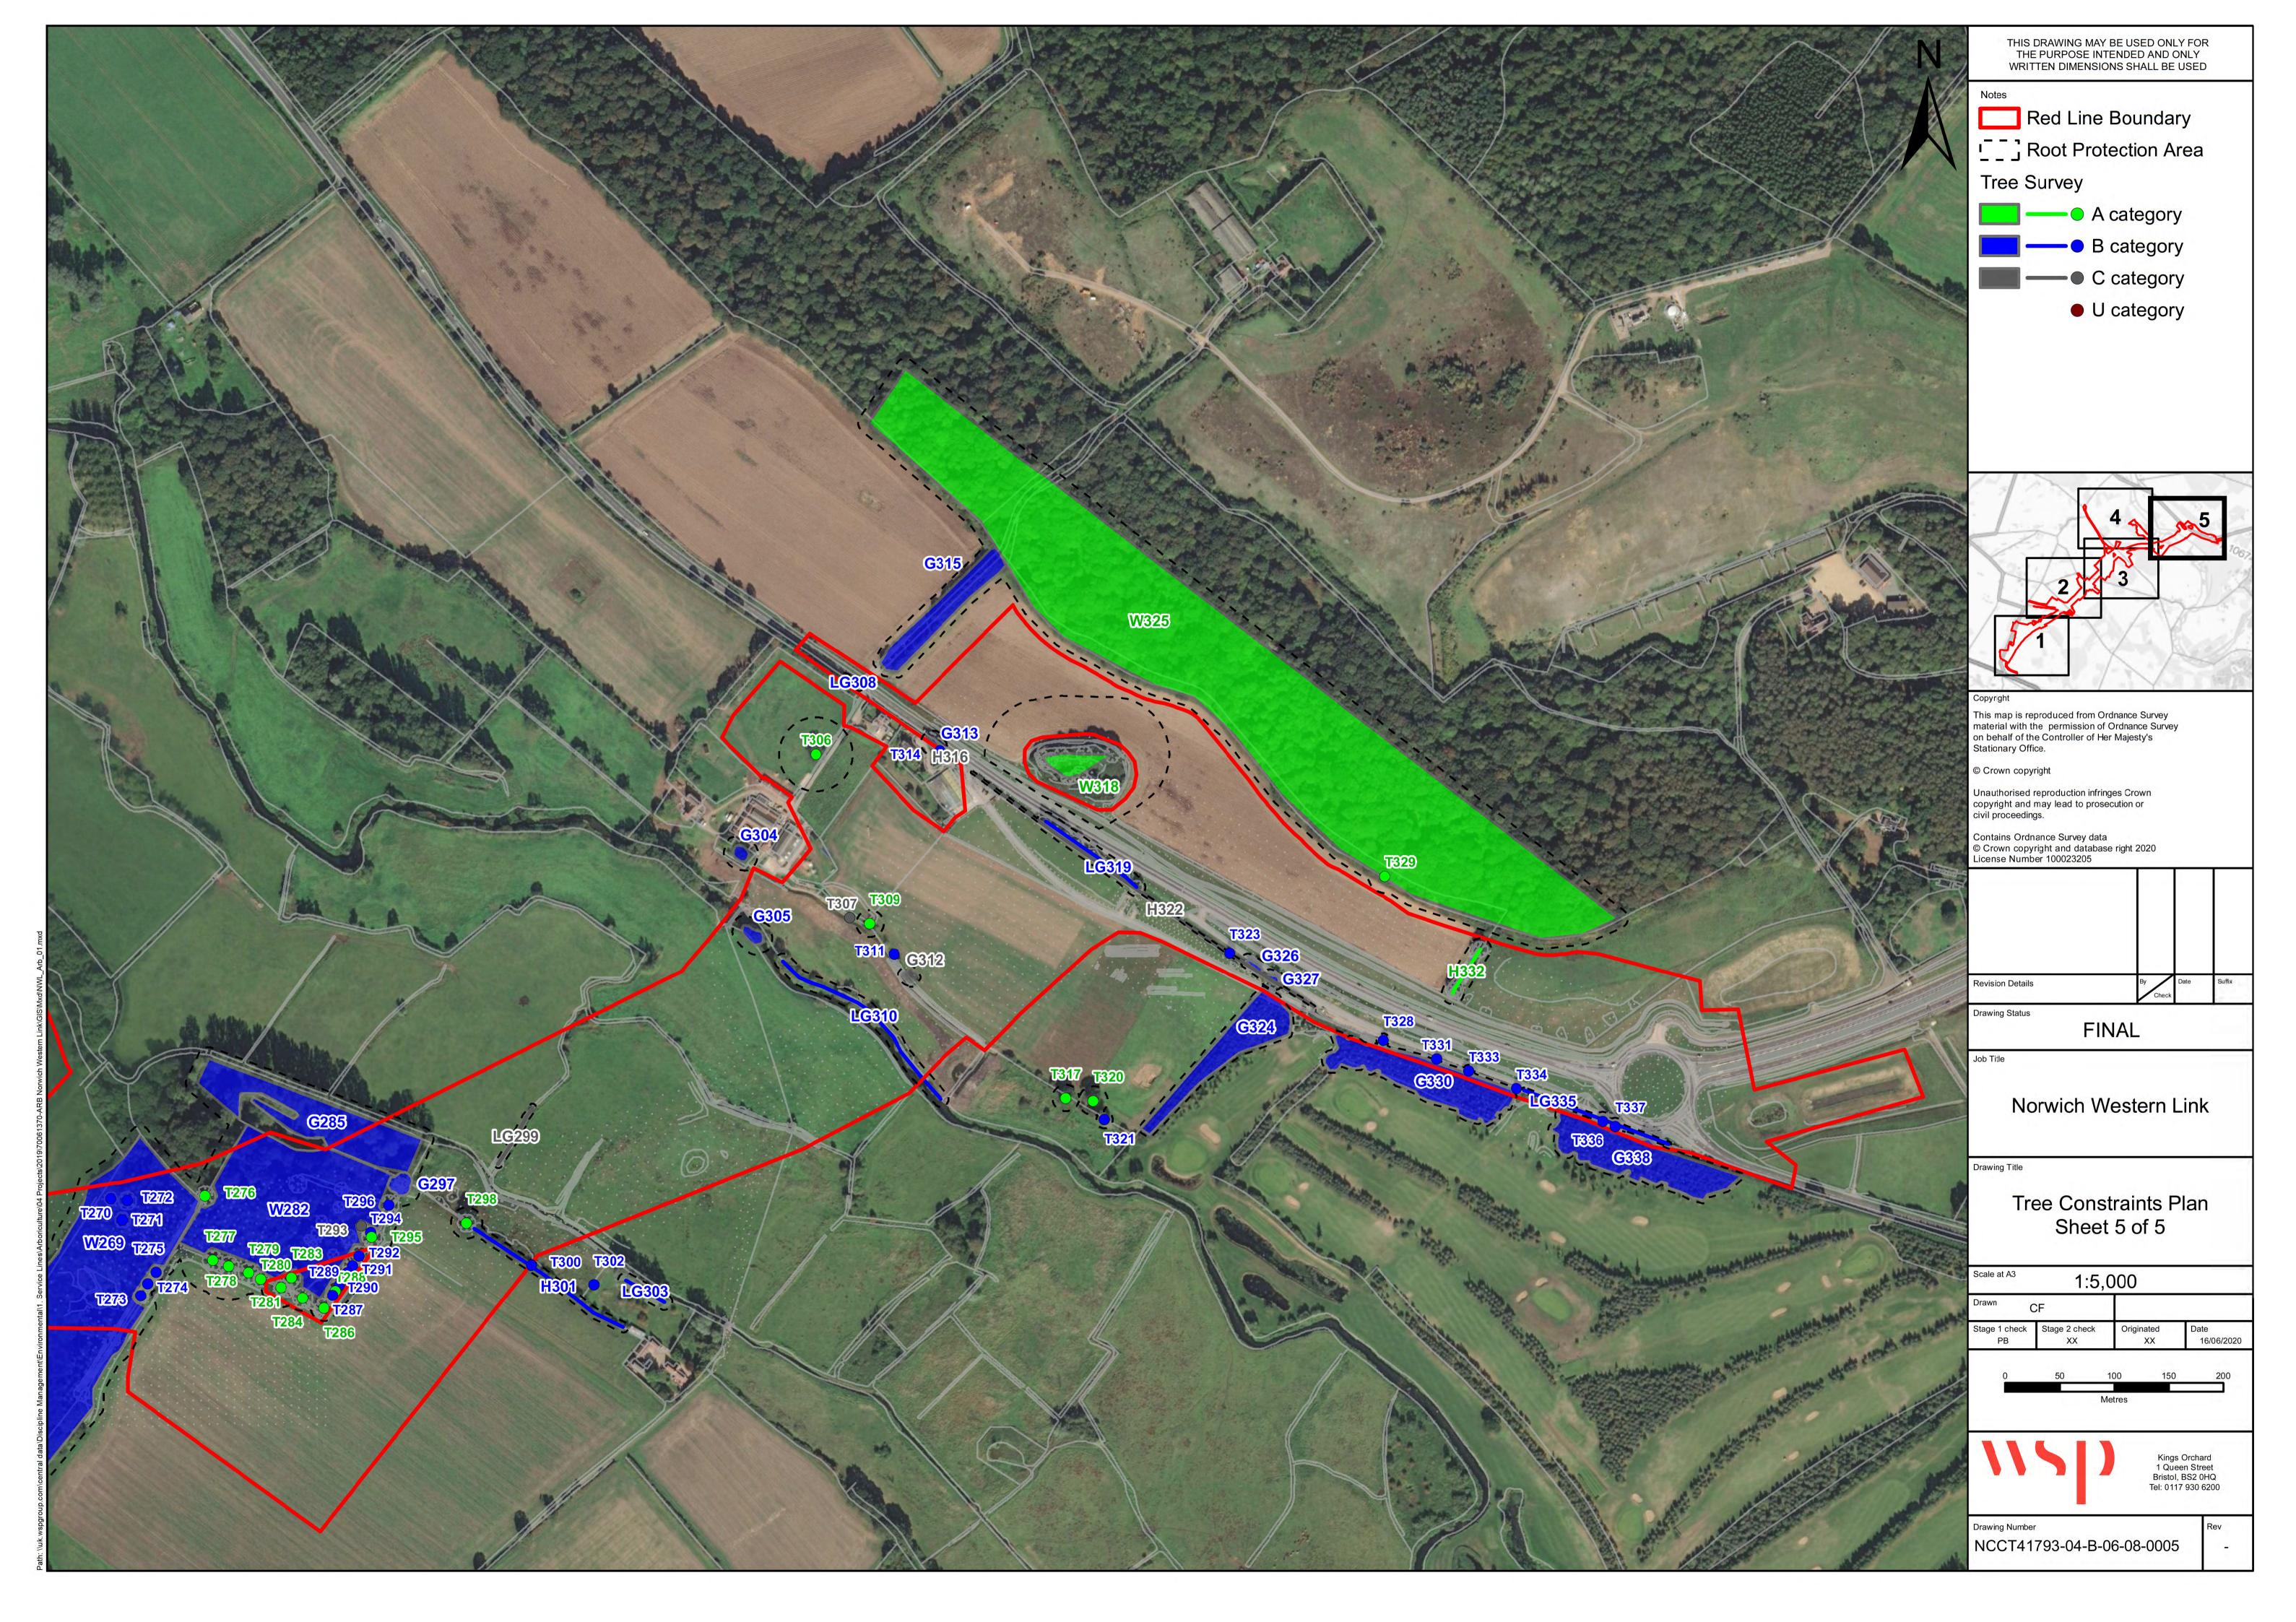

Environmental Statement Chapter 4: Reasonable Alternatives Considered Appendix 4.4:Ancient and Veteran Trees Avoidance Alignment Optioneering Report

Sub Appendix C: Alternative route to avoid identified trees

## **Norwich Western Link**

**Environmental Statement** Chapter 4: Reasonable **Alternatives Considered** Appendix 4.4: Ancient and Veteran Trees Avoidance Alignment Optioneering Report- Sub Appendix C – **Arboricultural Tree** Survey Report Extract Part 2 of 2